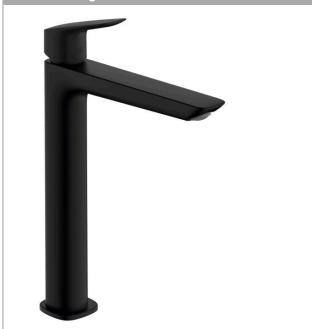

# Single lever basin mixer 240 Fine for wash bowls with pop-up waste setFinish: Matt BlackArticle Number: 71257670

### Logis Single lever basin mixer 240 Fine for wash bowls with pop-up waste set Finish: Matt Black Article Number: 71257670