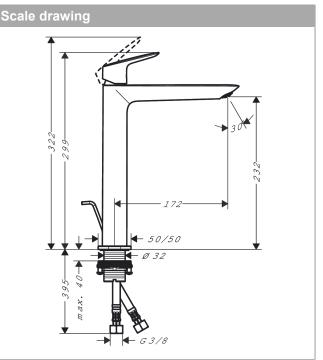

#### product features

- · consists of: single lever basin mixer, waste set
- · ComfortZone 240
- · projection: 172 mm
- · spout height: 232 mm
- · handle variant: lever handle
- · spray type: normal spray
- · maximum flow rate at 3 bar: 5 l/min
- · ceramic cartridge
- · temperature limitation adjustable
- · suitable for continuous flow water heaters
- · pop-up waste set G 1¼
- · material waste set: synthetic
- · connection type: G % connections
- · connection dimension: DN15
- · EU taxonomy: max. 6 l/min Substantial Contribution (SC) possible