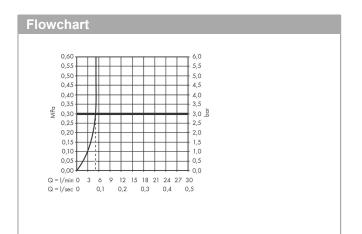

#### product features

- · consists of: single lever basin mixer, waste set
- · ComfortZone 240
- · projection: 172 mm
- · spout height: 232 mm
- · handle variant: lever handle
- · spray type: normal spray
- · maximum flow rate at 3 bar: 5 l/min
- · ceramic cartridge
- · temperature limitation adjustable
- · suitable for continuous flow water heaters
- · pop-up waste set G 1¼
- · material waste set: synthetic
- · connection type: G % connections
- · connection dimension: DN15
- · EU taxonomy: max. 6 l/min Substantial Contribution (SC) possible